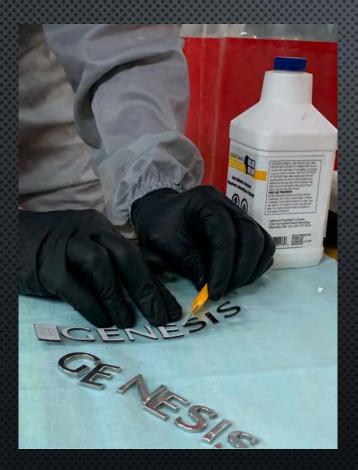

### REATTACHING MULTI PIECE EMBLEMS

### REATTACHING MULTI PIECE EMBLEMS

ADHESIVETEMPLATES