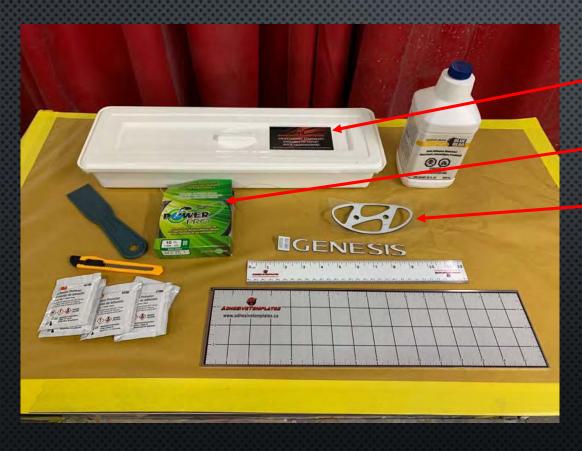

### TOOLS FOR THE JOB

- Adhesive templates
  Pro Starter Kit (orange and bean based)
- Fishing line, handy to have
  - Your ATC order

Heat Gun

**Eraser Wheel** 