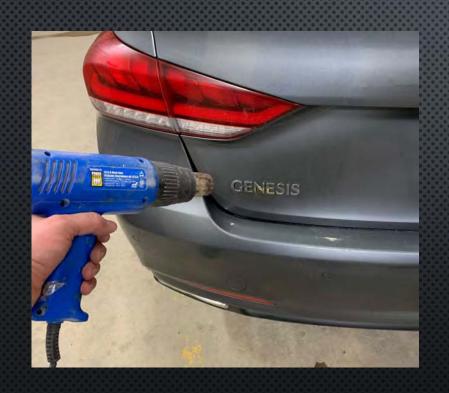

### REMOVING THE EXISTING TEMPLATES

### REMOVING THE EXISTING TEMPLATES

GLUE REMOVAL