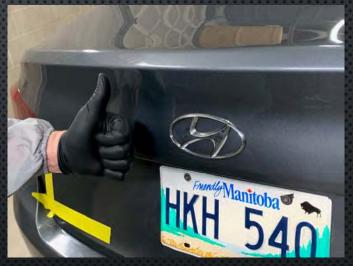

y Year, Make and model

"How to" Video



#### **SELECTING TEMPLATES**



Type in part number and hit search button

Short description of the template.

Green means ready
to ship (Blue means
extra time needed
before shipping, Red
means not
recommended for retaping

Add to your cart



ADHESIVETEMPLATES

#### **SELECTING TEMPLATES**



#### BILLING & SHIPPING INFO



#### **PAYMENT**



#### YOUR ORDER IS COMPLETE



### TOOLS FOR THE JOB



- Adhesive templates
  Pro Starter Kit (orange and bean based)
- Fishing line, handy to have
  - Your ATC order

Heat Gun

**Eraser Wheel** 



### REMOVING THE EXISTING TEMPLATES







### REMOVING THE EXISTING TEMPLATES







GLUE REMOVAL









### RINSE AND ADHESION PROMOTOR







#### ATTACH TEMPLATE TO EMBLEM





#### ATTACH TO VEHICLE









### REATTACHING MULTI PIECE EMBLEMS





### REATTACHING MULTI PIECE EMBLEMS





### REATTACHING MULTI PIECE EMBLEMS





ADHESIVETEMPLATES

### REATTACHING MULTI PIECE EMBLEMS







### REATTACHING MULTI PIECE EMBLEMS









#### **LESSONS LEARNED:**

ASSIGN A JUNIOR TECH OR DETAILER TO PREPARE NAMEPLATES

SOAK AS LONG AS POSSIBLE, OLD ADHESIVE COMES OFF EASIER

BE CAREFUL OF NAMEPLATES THAT HAVE COLOR (I.E. "CMAX")

CHANGE GLOVES AFTER YOU APPLY ADHESION PROMOTER

PRACTICE MAKES PERFECT



# THANK YOU