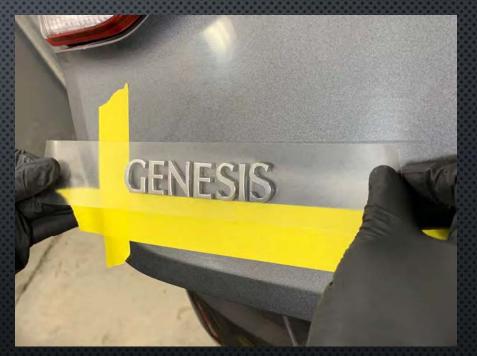

means
extra time needed
before shipping, Red
means not
recommended for retaping

Add to your cart



ADHESIVETEMPLATES

#### **SELECTING TEMPLATES**



#### BILLING & SHIPPING INFO



#### **PAYMENT**



#### YOUR ORDER IS COMPLETE



### TOOLS FOR THE JOB



- Adhesive templates
  Pro Starter Kit (orange and bean based)
- Fishing line, handy to have
  - Your ATC order

Heat Gun

**Eraser Wheel** 



### REMOVING THE EXISTING TEMPLATES







### REMOVING THE EXISTING TEMPLATES







GLUE REMOVAL









### RINSE AND ADHESION PROMOTOR







#### ATTACH TEMPLATE TO EMBLEM





#### ATTACH TO VEHICLE









### REATTACHING MULTI PIECE EMBLEMS





### REATTACHING MULTI PIECE EMBLEMS





### REATTACHING MULTI PIECE EMBLEMS





ADHESIVETEMPLATES

### REATTACHING MULTI PIECE EMBLEMS







### REATTACHING MULTI PIECE EMBLEMS









#### **LESSONS LEARNED:**

ASSIGN A JUNIOR TECH OR DETAILER TO PREPARE NAMEPLATES

SOAK AS LONG AS POSSIBLE, OLD ADHESIVE COMES OFF EASIER

BE CAREFUL OF NAMEPLATES THAT HAVE COLOR (I.E. "CMAX")

CHANGE GLOVES AFTER YOU APPLY ADHESION PROMOTER

PRACTICE MAKES PERFECT



# THANK YOU