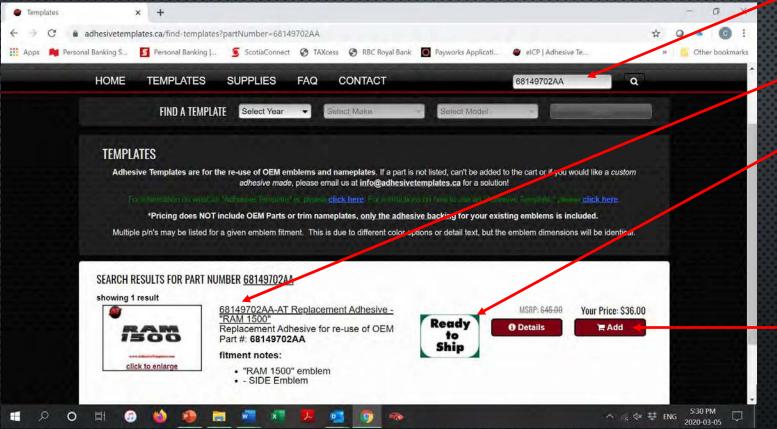

#### **SELECTING TEMPLATES**

Type in part number and hit search button

Short description of the template.

Green means ready
to ship (Blue means
extra time needed
before shipping, Red
means not
recommended for retaping

Add to your cart

ADHESIVETEMPLATES