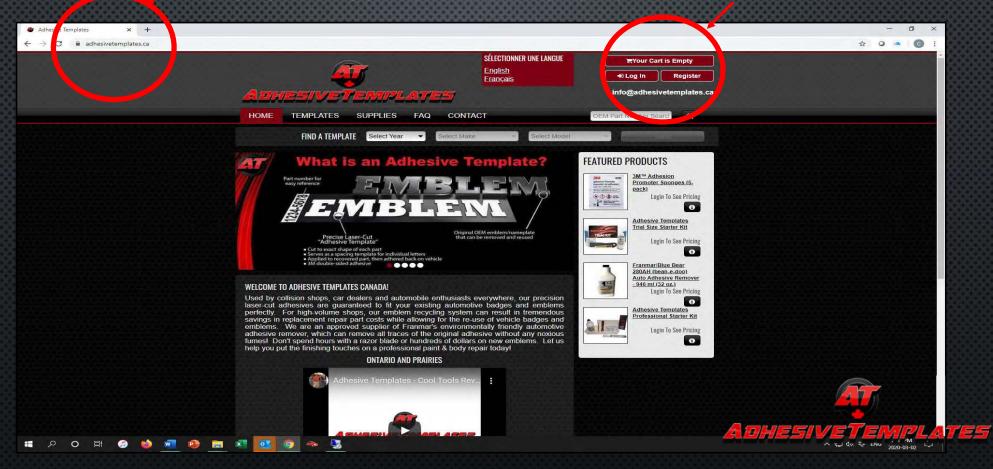

#### HOW TO FIND US AND REGISTER

ENSURE YOU ARE AT ADHESIVETEMPLATES.CA

CLICK ON THE LOG IN OR REGISTER BOTTOM ON THE RIGHT