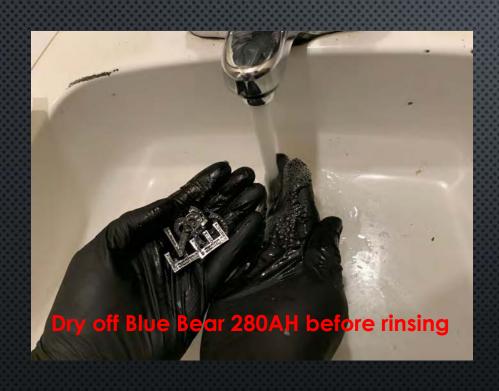

er here (recommended)

Order supplies (soaking solvent etc.)

Search by Year, Make and model

"How to" Video



#### **SELECTING TEMPLATES**



Type in part number and hit search button

Short description of the template.

Green means ready
to ship (Blue means
extra time needed
before shipping, Red
means not
recommended for retaping

Add to your cart



ADHESIVETEMPLATES

#### **SELECTING TEMPLATES**



#### BILLING & SHIPPING INFO



#### **PAYMENT**



#### YOUR ORDER IS COMPLETE



### TOOLS FOR THE JOB



- Adhesive templates
  Pro Starter Kit (orange and bean based)
- Fishing line, handy to have
  - Your ATC order

Heat Gun

**Eraser Wheel** 



### REMOVING THE EXISTING TEMPLATES







### REMOVING THE EXISTING TEMPLATES







GLUE REMOVAL









### RINSE AND ADHESION PROMOTOR







#### ATTACH TEMPLATE TO EMBLEM





#### ATTACH TO VEHICLE









### REATTACHING MULTI PIECE EMBLEMS





### REATTACHING MULTI PIECE EMBLEMS





### REATTACHING MULTI PIECE EMBLEMS





ADHESIVETEMPLATES

### REATTACHING MULTI PIECE EMBLEMS







### REATTACHING MULTI PIECE EMBLEMS









#### **LESSONS LEARNED:**

ASSIGN A JUNIOR TECH OR DETAILER TO PREPARE NAMEPLATES

SOAK AS LONG AS POSSIBLE, OLD ADHESIVE COMES OFF EASIER

BE CAREFUL OF NAMEPLATES THAT HAVE COLOR (I.E. "CMAX")

CHANGE GLOVES AFTER YOU APPLY ADHESION PROMOTER

PRACTICE MAKES PERFECT



# THANK YOU