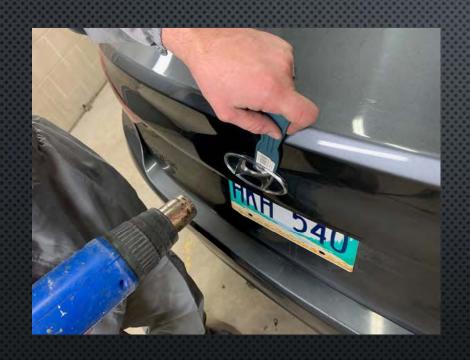

### REMOVING THE EXISTING TEMPLATES

### REMOVING THE EXISTING TEMPLATES

GLUE REMOVAL