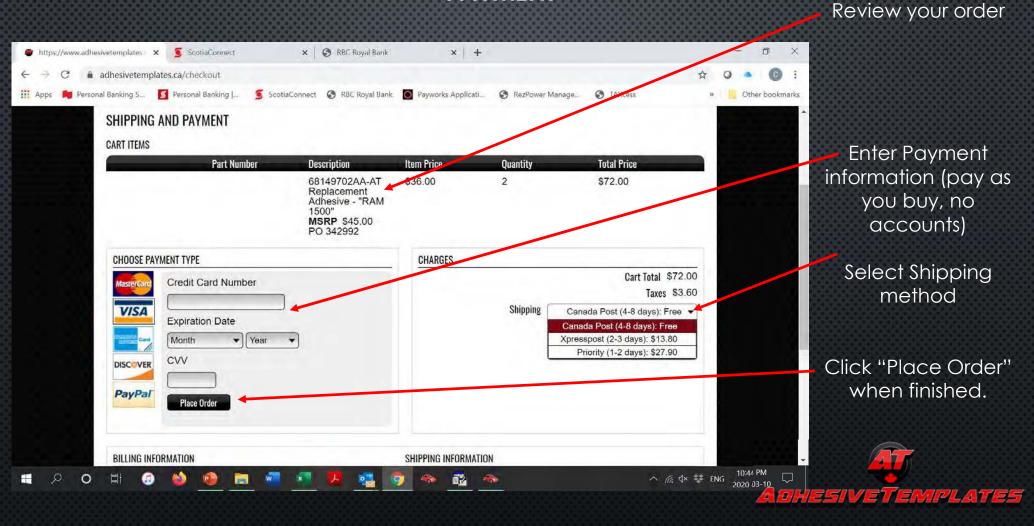

emands of our industry Today

- REDUCE REPAIR COST
- REDUCE ENVIRONMENTAL IMPACT

#### HOW TO FIND US AND REGISTER

ENSURE YOU ARE AT ADHESIVETEMPLATES.CA

CLICK ON THE LOG IN OR REGISTER BOTTOM ON THE RIGHT



#### GETTING REGISTERED



### LOGGING IN AFTER YOU HAVE REGISTERED



#### SOME KEY FEATURES TO OUR SITE



Search by OEM Part number here (recommended)

Order supplies (soaking solvent etc.)

Search by Year, Make and model

"How to" Video



#### **SELECTING TEMPLATES**



Type in part number and hit search button

Short description of the template.

Green means ready
to ship (Blue means
extra time needed
before shipping, Red
means not
recommended for retaping

Add to your cart



ADHESIVETEMPLATES

#### **SELECTING TEMPLATES**



#### BILLING & SHIPPING INFO



#### **PAYMENT**



#### YOUR ORDER IS COMPLETE



### TOOLS FOR THE JOB



- Adhesive templates
  Pro Starter Kit (orange and bean based)
- Fishing line, handy to have
  - Your ATC order

Heat Gun

**Eraser Wheel** 



### REMOVING THE EXISTING TEMPLATES







### REMOVING THE EXISTING TEMPLATES







GLUE REMOVAL









### RINSE AND ADHESION PROMOTOR







#### ATTACH TEMPLATE TO EMBLEM





#### ATTACH TO VEHICLE









### REATTACHING MULTI PIECE EMBLEMS





### REATTACHING MULTI PIECE EMBLEMS





### REATTACHING MULTI PIECE EMBLEMS





ADHESIVETEMPLATES

### REATTACHING MULTI PIECE EMBLEMS







### REATTACHING MULTI PIECE EMBLEMS









#### **LESSONS LEARNED:**

ASSIGN A JUNIOR TECH OR DETAILER TO PREPARE NAMEPLATES

SOAK AS LONG AS POSSIBLE, OLD ADHESIVE COMES OFF EASIER

BE CAREFUL OF