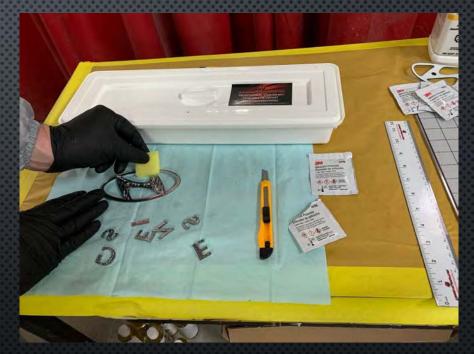

here (recommended)

Order supplies (soaking solvent etc.)

Search by Year, Make and model

"How to" Video



#### **SELECTING TEMPLATES**



Type in part number and hit search button

Short description of the template.

Green means ready
to ship (Blue means
extra time needed
before shipping, Red
means not
recommended for retaping

Add to your cart



ADHESIVETEMPLATES

#### **SELECTING TEMPLATES**



#### BILLING & SHIPPING INFO



#### **PAYMENT**



#### YOUR ORDER IS COMPLETE



### TOOLS FOR THE JOB



- Adhesive templates
  Pro Starter Kit (orange and bean based)
- Fishing line, handy to have
  - Your ATC order

Heat Gun

**Eraser Wheel** 



### REMOVING THE EXISTING TEMPLATES







### REMOVING THE EXISTING TEMPLATES







GLUE REMOVAL









### RINSE AND ADHESION PROMOTOR







#### ATTACH TEMPLATE TO EMBLEM





#### ATTACH TO VEHICLE









### REATTACHING MULTI PIECE EMBLEMS





### REATTACHING MULTI PIECE EMBLEMS





### REATTACHING MULTI PIECE EMBLEMS





ADHESIVETEMPLATES

### REATTACHING MULTI PIECE EMBLEMS







### REATTACHING MULTI PIECE EMBLEMS









#### **LESSONS LEARNED:**

ASSIGN A JUNIOR TECH OR DETAILER TO PREPARE NAMEPLATES

SOAK AS LONG AS POSSIBLE, OLD ADHESIVE COMES OFF EASIER

BE CAREFUL OF NAMEPLATES THAT HAVE COLOR (I.E. "CMAX")

CHANGE GLOVES AFTER YOU APPLY ADHESION PROMOTER

PRACTICE MAKES PERFECT



# THANK YOU