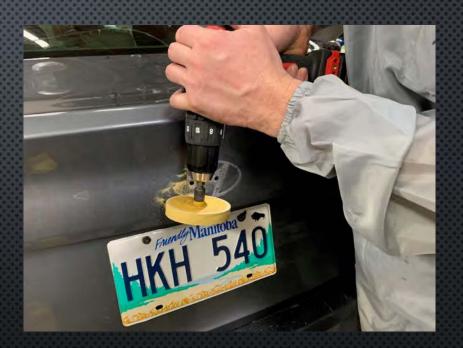

### REMOVING THE EXISTING TEMPLATES

### REMOVING THE EXISTING TEMPLATES

GLUE REMOVAL